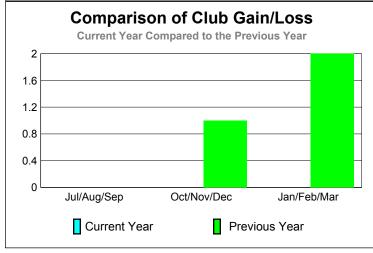

GMT: Open Location: ROMANIA GMT CA: 4

|             | <u>Club</u> Results<br>2012-2013 |                               |                                   |                                  | <u>Clubs</u><br>2011-2012        |
|-------------|----------------------------------|-------------------------------|-----------------------------------|----------------------------------|----------------------------------|
| Month       | New<br>Club<br><u>Goal</u>       | Actual<br>New<br><u>Clubs</u> | Actual<br>Dropped<br><u>Clubs</u> | Gain/<br>Loss of<br><u>Clubs</u> | Gain/<br>Loss of<br><u>Clubs</u> |
| Jul/Aug/Sep |                                  | 0                             | 0                                 | 0                                | 0                                |
| Oct/Nov/Dec |                                  | 0                             | 0                                 | 0                                | 1                                |
| Jan/Feb/Mar |                                  |                               |                                   |                                  | 2                                |
| Totals      |                                  |                               | 0                                 | 0                                | 3                                |