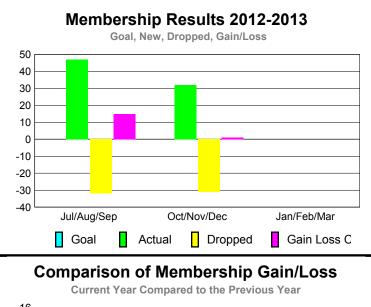

## Club Results 2012-2013 Goal, New, Dropped, Gain/Loss 6 4 2 0 -2 -4 -6 Jul/Aug/Sep Oct/Nov/Dec Jan/Feb/Mar Goal Actual Dropped Gain Loss C