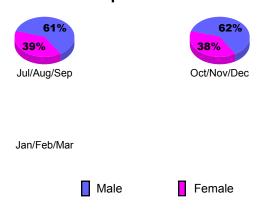

ct/Nov/Dec |                                  | 0                             | 0                                 | 0                                | 1                                |
| Jan/Feb/Mar |                                  |                               |                                   |                                  | 2                                |
| Totals      |                                  |                               | 0                                 | 0                                | 3                                |

**CLUBS** 

## Club Results 2012-2013 Goal, New, Dropped, Gain/Loss 6 4 2 0 -2 -4 -6 Jul/Aug/Sep Oct/Nov/Dec Jan/Feb/Mar Goal Actual Dropped Gain Loss C



## YTD Status Quo Clubs 2012-2013









## **Gender Comparison 2012-2013**