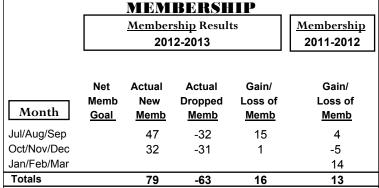

GMT: Open Location: ROMANIA GMT CA: 4

|             | <u>Club</u> Results<br>2012-2013 |                               |                                   |                                  | <u>Clubs</u><br>2011-2012        |
|-------------|----------------------------------|-------------------------------|-----------------------------------|----------------------------------|----------------------------------|
| Month       | New<br>Club<br><u>Goal</u>       | Actual<br>New<br><u>Clubs</u> | Actual<br>Dropped<br><u>Clubs</u> | Gain/<br>Loss of<br><u>Clubs</u> | Gain/<br>Loss of<br><u>Clubs</u> |
| Jul/Aug/Sep |                                  | 0                             | 0                                 | 0                                | 0                                |
| Oct/Nov/Dec |                                  | 0                             | 0                                 | 0                                | 1                                |
| Jan/Feb/Mar |                                  |                               |                                   |                                  | 2                                |
| Totals      |                                  |                               | 0                                 | 0                                | 3                                |